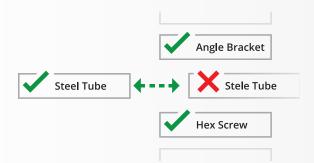

### **Resolve Discrepancies**

Discrepancies between CAD and Dynamics NAV are highlighted, allowing you to select or enter the correct