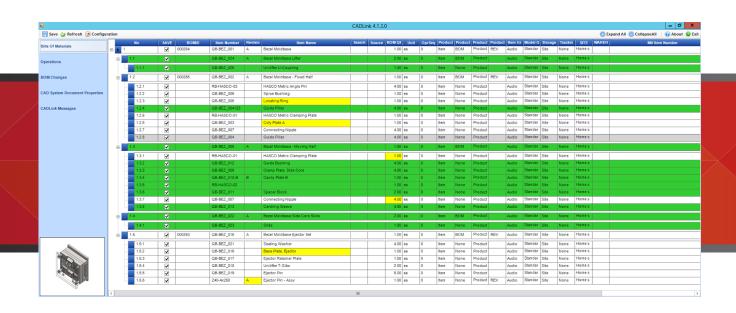

### **Resolve Discrepancies**

Discrepancies between CAD and Dynamics NAV are highlighted, allowing you to select or enter the correct

# **Access MS Dynamics NAV Data**

CADLink's direct integration allows you to access NAV data such as Product Code, Part Class, and Raw Material Part Data from the CADLink interface.