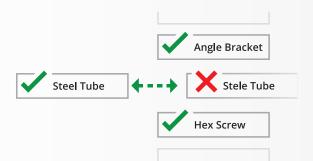

### **Resolve Discrepancies**

Discrepancies between CAD and Dynamics AX are highlighted, allowing you to select or enter the correct