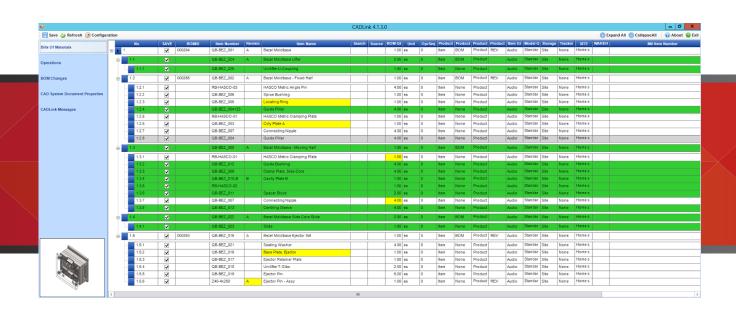

Real time BOM comparison, 2-way data push Payback period of 6 months

#### **Features**

- Real-time, direct, two-way link with AX
- Automated, single-step BOM push
- View BOM change summary
- Push Revision to Dynamics AX and CAD
- **Export Excel and PDF files**
- Notification for errors and missing fields

# **Benefits**

- Eliminate manual data entry
- Cut design cost
- Improve data consistency
- Improve information flow
- Increase data accuracy
- Reduce cycle time