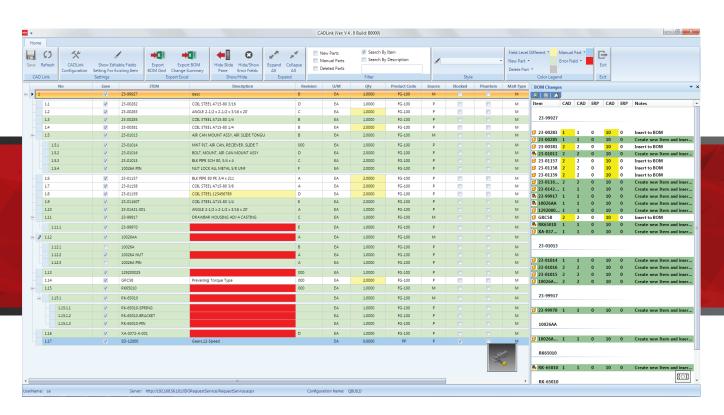

# **CADLink**

Real time BOM comparison, 2-way data push Payback period of 6 months

## **Features**

- Real-time, direct, two-way link with Infor
- Automated, single-step BOM push
- View BOM change summary
- Push Revision to Infor and CAD
- Export Excel and PDF files
- Notification for errors and missing fields