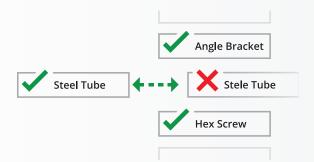

# **Resolve Discrepancies**

Discrepancies between CAD and Infor are highlighted, allowing you to select or enter the correct data.