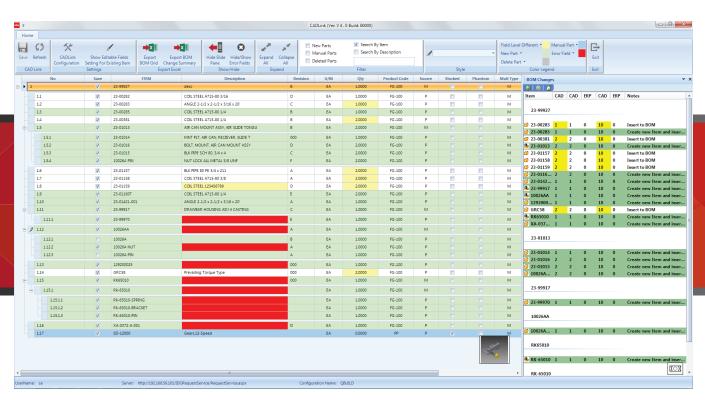

# **Resolve Discrepancies**

Discrepancies between CAD and Infor are highlighted, allowing you to select or enter the correct data.

## **Access Infor Data**

CADLink's direct integration allows you to access Infor data such as Product Code, Part Class, and Raw Material Part Data from the CADLink interface.