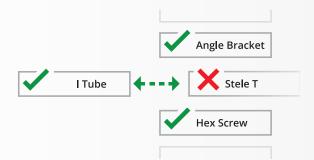

# **Resolve Discrepancies**

Discrepancies between CAD and Infor are highlighted, allowing you to select or enter the correct data.