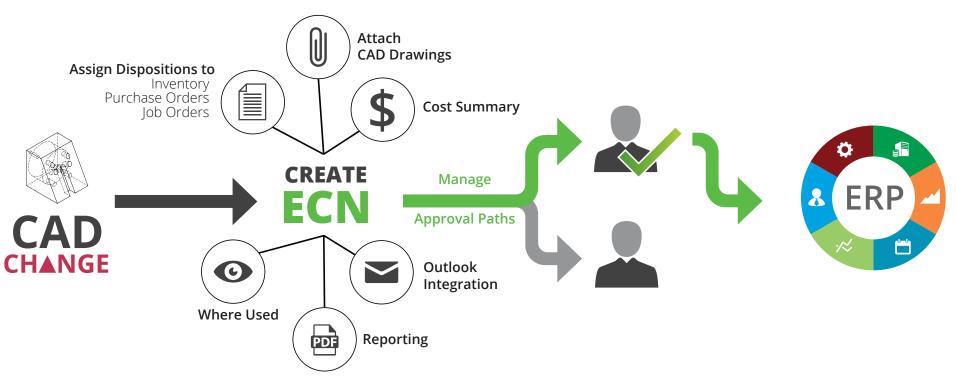

#### 1. Create ECR, ECO, and ECN

Manage your ECR, ECO, and ECN process from inception to completion in a single self-contained application

## 2. Flexible Action and Approval Path

Creating, saving, and modifying an action and approval path is as easy as drag-and-drop

**QBuild Software** 

**QBuild** 

**QBuild Software** 

info@QBuildSoftware.com

# 3. Direct ERP Integration

Disposition Inventory, POs, and Jobs for parts under changes See Cost Summary and Where Used details pulled from your ERP database

Attach and store any relevant documentation such as DWG, PDF, Excel, or Word files

## 5. Outlook Integration

Attach relevant emails. Keep your users informed and in sync

# 6. Visualize your Work

Receive and approve changes through a highly visual UI Manage user type categories and assign them to user Thumbnail images of parts under change