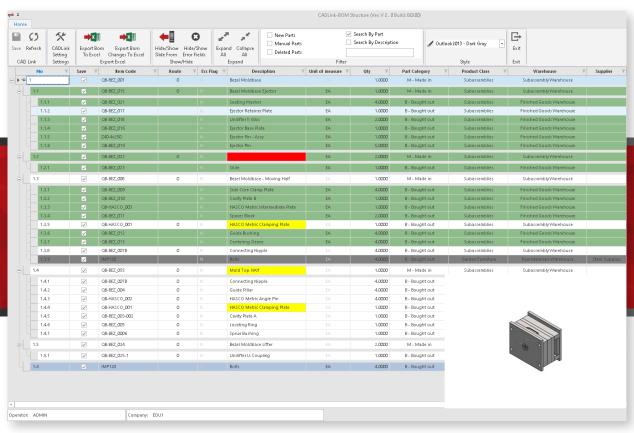

# **Resolve Discrepancies**

Discrepancies between CAD and SYSPRO are highlighted, allowing you to select or enter the correct data.