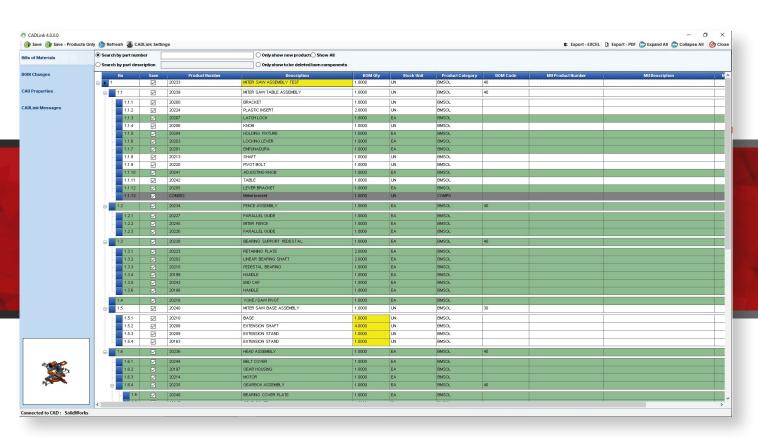

# **Resolve Discrepancies**

Discrepancies between CAD and Sage are highlighted, allowing you to select or enter the correct data.

# **Access Sage Data**

CADLink's direct integration allows you you to access Sage data such as Item Code, Part Class, and Raw Material Part Data from the CADLink interface.