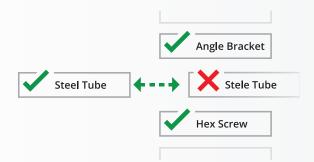

# **Resolve Discrepancies**

Discrepancies between CAD and Sage are highlighted, allowing you to select or enter the correct data.