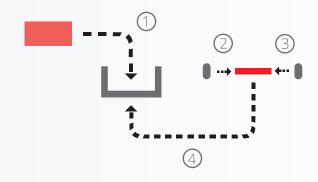

## **Operations**

Assigning routings/operations is easy! Simply select a work center from a drop-down list.