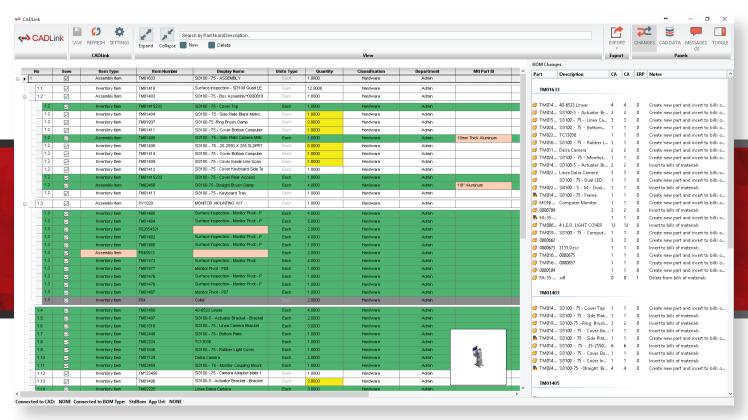

## **Resolve Discrepancies**

Discrepancies between CAD and NetSuite are highlighted, allowing you to select or enter the correct data.