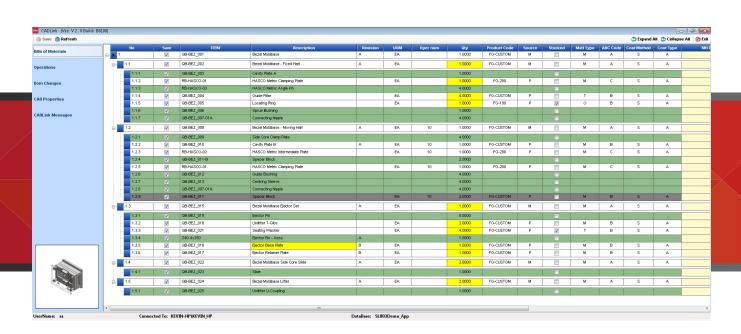

#### **Access Infor Data**

CADLink's direct integration allows you to access Infor data such as Product Code, Part Class, and Raw Material Part Data from the CADLink interface.

### **Operations**

Assigning Infor Operations is easy! Simply select a work center from a drop-down list.

cabinet vision