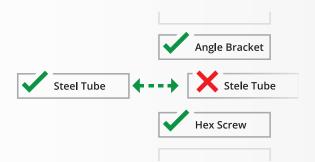

## **Resolve Discrepancies**

Discrepancies between CAD and Infor are highlighted, allowing you to select or enter the correct data.