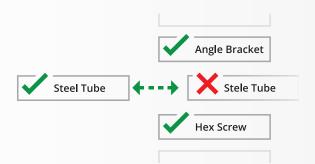

## **Resolve Discrepancies**

Discrepancies between CAD and your Exact ERP are highlighted, allowing you to select or enter the correct data.