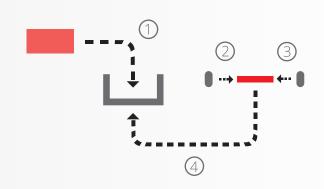

# **Operations**

Assigning Exact ERP Operations is easy! Simply select a work center from a drop-down list.