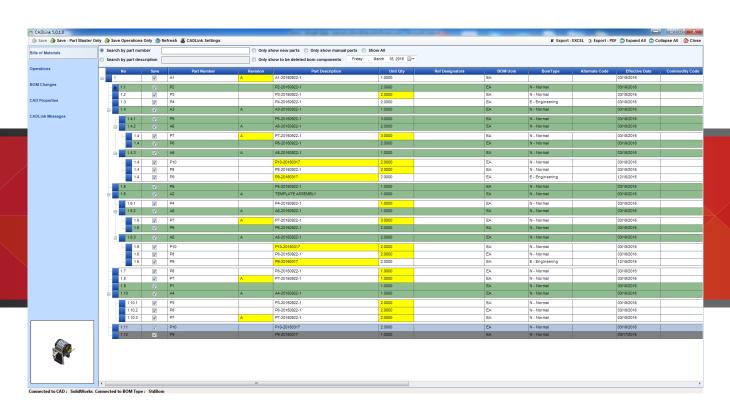

### **Access Exact ERP Data**

CADLink's direct integration allows you to access your Exact ERP data such as Product Key, Part Category and Raw Material Part Data from the CADLink interface.