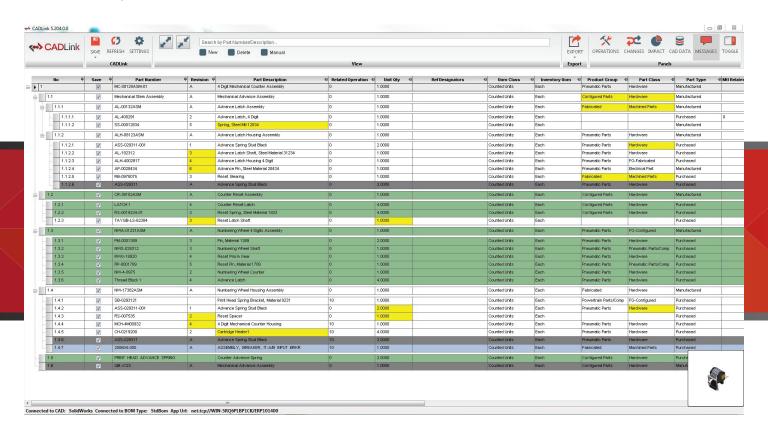

### **Resolve Discrepancies**

Discrepancies between CAD and Epicor are highlighted, allowing you to select or enter the correct data.