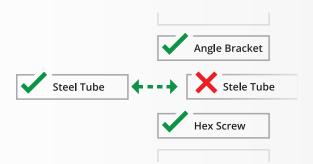

## **Resolve Discrepancies**

Discrepancies between CAD and Aptean are highlighted, allowing you to select or enter the correct data.