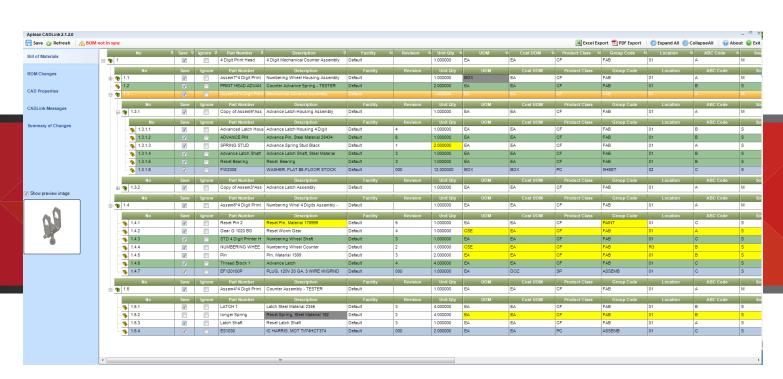

# Access Aptean ERP Data

CADLink's direct integration allows you to access Aptean data such as Part Number, Description, Revision, Product Class, Facility, and more from the CADLink interface.